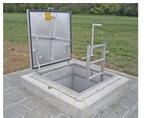

#### Insertable entrance aids

Insertable entrance aids remain stored on the access ladder until required for use again.

Insertable entrance aid EH S

Insertable entrance aid, with design certification in accordance with DIN 19572, made of 1.4307 (AISI 304 L) stainless steel, for safety access ladders with 300 mm, 400 mm, 500 mm width.

20 Apr 2024 18:15:36

Overall length: 1200 mm.