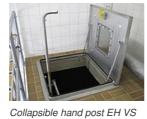

### Collapsible hand posts

The collapsible hand post is simply pulled out of the shaft and pushed in again after use.

Collapsible hand post EH VS

Single-beam entrance aid, with design certification in accordance with DIN 19572, made of 1.4404 (AISI 316 L) stainless steel. Available as either a removable and portable or as stationary collapsible unit. Consisting of a handle and guide.