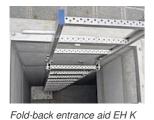

### Fold-back entrance aids

Fold-back entrance aids can be fold open and down. When fold back they also prevent falls from a height into the shaft.

Fold-back entrance aid EH K

Fold-back entrance aid, made of 1.4307 (AISI 304 L) stainless steel, for safety access ladders with 300 mm, 400 mm, 500 mm width. In accordance with DIN 3620.

The fold-back entrance aid EH K is folded vertically upwards when in use. After use, the EH K entrance aid is folded over the manhole opening and can remain in the manhole.

Fold-back entrance aid – collapsible hand post EH KV