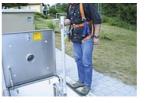

### Collapsible hand posts

The collapsible hand post is simply pulled out of the shaft and pushed in again after use.

Collapsible hand post EH VS

Single-beam entrance aid, with design certification in accordance with DIN 19572, made of 1.4404 (AISI 316 L) stainless steel. Available as either a removable and portable or as stationary collapsible unit. Consisting of a handle and guide.

Robust and rectractable into the manhole.