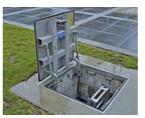

### Insertable entrance aid with guard rail EH FSS

Insertable entrance aid, design certification in accordance with DIN 19572, made of 1.4307 (AISI 304 L) stainless steel, for safety access ladders with 400 mm or 500 mm width with guard rail and safety climbing devices.

Insertable entrance aid, pivoted, with guard rail, EH FSS D

As above model EH FSS with additional pivoted design, type EH FSS D, for comfortable attachment of the safety belts.