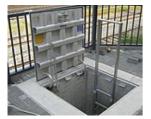

### Insertable entrance aid with guard rail EH FSS

Insertable entrance aid, design certification in accordance with DIN 19572, made of 1.4307 (AISI 304 L) stainless steel, for safety access ladders with 400 mm or 500 mm width with guard rail and safety climbing devices.

Insertable entrance aid, pivoted, with guard rail, EH FSS D

As above model EH FSS with additional pivoted design, type EH FSS D, for comfortable attachment of the safety belts.