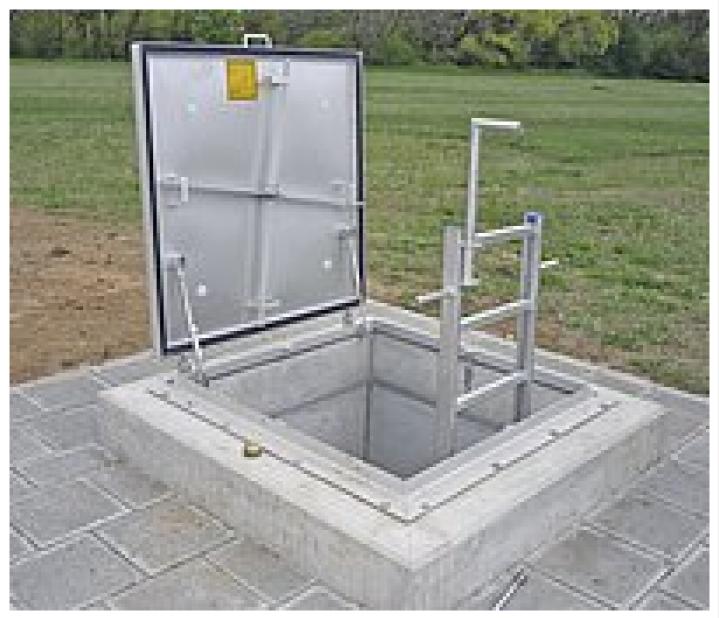

### Fold-back entrance aids

Fold-back entrance aids can be fold open and down. When fold back they also prevent falls from a height into the shaft.

Fold-back entrance aid EH K

Fold-back entrance aid, made of 1.4307 (AISI 304 L) stainless steel, for safety access ladders with 300 mm, 400 mm, 500 mm width. In accordance with DIN 3620.

The fold-back entrance aid EH K is folded vertically upwards when in use. After use, the EH K entrance aid is folded over the manhole opening and can remain in the manhole.

Fold-back entrance aid – collapsible hand post EH KV